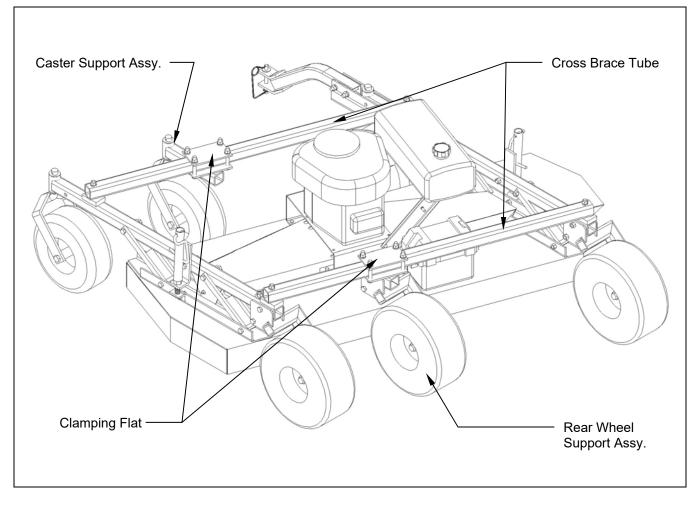

#### FRONT AND REAR FLOATATION KIT INSTALLATION (Refer to Figure 1)

- 1. Remove the four 1/2" x 3-1/2" bolts, nuts, lock washers and clamping flats from both the caster support and rear wheel support assemblies.
- Position the rear wheel support and caster support assemblies in the desired location on the cross brace tube. Insert the four 1/2" x 3-1/2" bolts from the bottom up and place the clamping flat on the top. Secure the bolts with the lock washers and the nuts. Tighten down appropriately to prevent unwanted loosening.
  - *Note:* If the ATV Tongue was purchased with the mower and the floatation kit is positioned to the same side as the ATV tongue there may be interference. It may be necessary to either move the front floatation kit assembly over slightly or relocate the tongue and hitch pivot to the opposite side.

Figure 1: Installation of Floatation Kit Parts