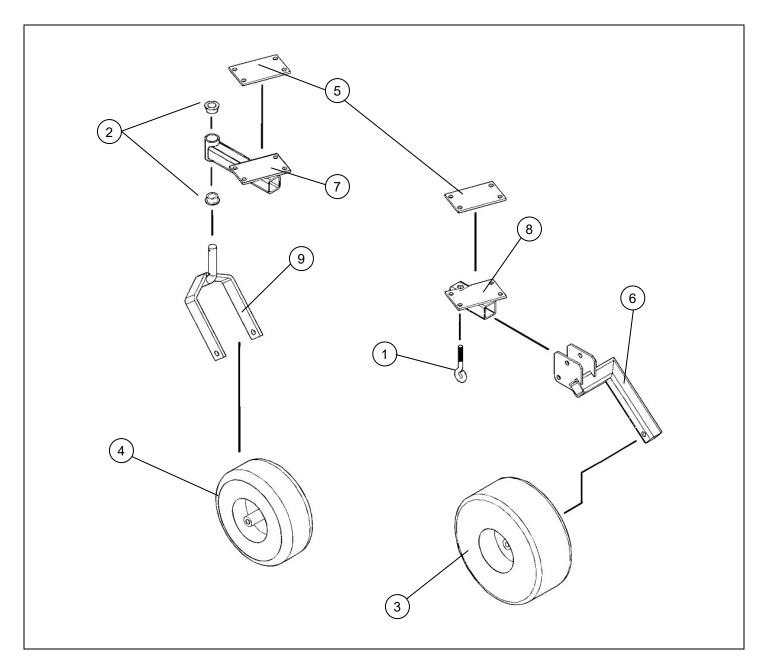

### PARTS LIST

| ltem | Part # | Description                                               | <u>Quantity</u> |
|------|--------|-----------------------------------------------------------|-----------------|
| 1    | 204015 | Eye Bolt (Welded)                                         | 1               |
| 2    | 243010 | Plastic Bearing (1-3/8" O.D. x 1.00" I.D., Flange, Nylon) | 2               |
| 3    | 226012 | Offset Wheel Assy., 15/600 x 6, 4 Ply Turf                | 1               |
| 4    | 226016 | Centered Wheel Assy., 13/500 x 6, 4 Ply Slick             | 1               |
| 5    | 600195 | Clamping Flat                                             | 2               |
| 6    | 900125 | Rear Wheel Support                                        | 1               |
| 7    | 900134 | Caster Support                                            | 1               |
| 8    | 900135 | Rear Wheel Mount                                          | 1               |
| 9    | 900148 | Caster Fork                                               | 1               |
|      | 222012 | Single Split Collar (1" I.D. x .1/2" Thick)               | 1               |